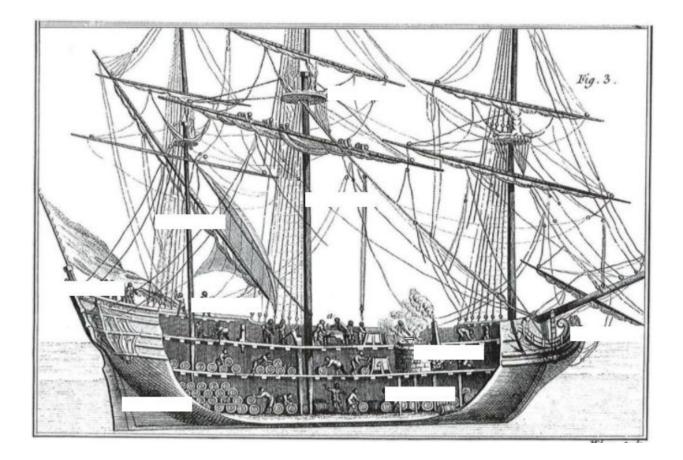

# Ship Diagram Activity

| Label the different areas of the ships on the diagram and define what these areas are: |   |  |  |  |  |
|----------------------------------------------------------------------------------------|---|--|--|--|--|
|                                                                                        |   |  |  |  |  |
| Rudder:                                                                                |   |  |  |  |  |
| Crowsnest:                                                                             | _ |  |  |  |  |
| Cargo Hold:                                                                            | - |  |  |  |  |
| Deck:                                                                                  | _ |  |  |  |  |
| Sail:                                                                                  | - |  |  |  |  |
| Mast:                                                                                  |   |  |  |  |  |
| Bow:                                                                                   | - |  |  |  |  |
| Stern:                                                                                 | - |  |  |  |  |
| Berth:                                                                                 | - |  |  |  |  |