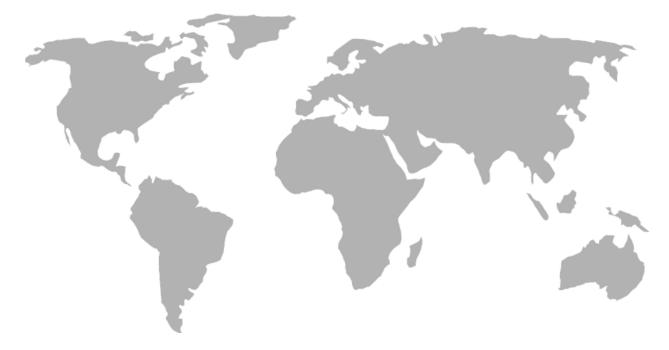

### Map Activity

Draw the Cape Horn Route, Panama Route, and the Overland Trail Route on the map above. How long do you think each route takes?

Cape Horn Route:\_\_\_\_\_

Panama Route:

Overland Trail Route:

What are some other sea routes if people were traveling from other parts of the world? If people traveled from Europe, Asia, Africa, or South America how did they get to California? Draw routes for people traveling around the world.